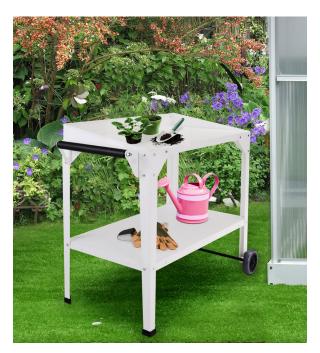

## **Two-Tier Multi-Use Trolley**

Enjoy convenience while working in the backyard, patio, or garage with Hanover's ergonomically designed multi-use trolley. This fantastic two-tier cart would also be a unique way to display your potted plants indoors or outdoors. It's the ultimate multi-tasker!

Two wheels and a sure-grip handle allow you to move it around with ease. Use it as a rolling supply cart, work table, potting bench – the options are endless! Whether you are tending your garden, tackling your home repair list, cooking on your grill, or entertaining friends, this portable storage cart will keep you organized and everything you need within reach.

Sturdy, strong, and durable, this multi-use cart is constructed with powder-coated, heavy-duty, weather-resistant galvanized steel to withstand rust, rot, mildew, UV rays, and corrosion for long-lasting enjoyment.